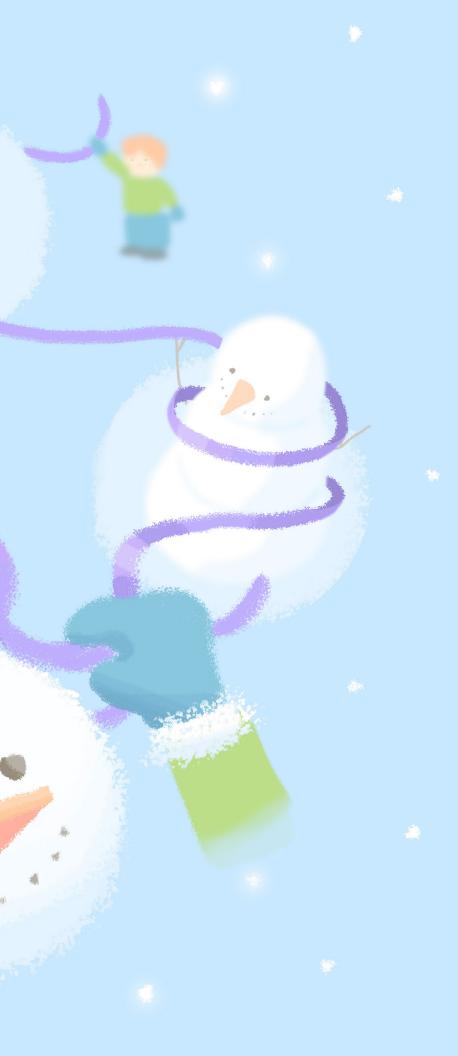

### Ben picks up a branch, but it is too twisted.

He picks up another one, but it is too short!

He also spots something purple, swaying in the wind.

Then, he finds two branches that are perfect.

"Thank you, Ben! Now, why don't you get some carrots from the garden? We need noses for the snowmen," says Violet.