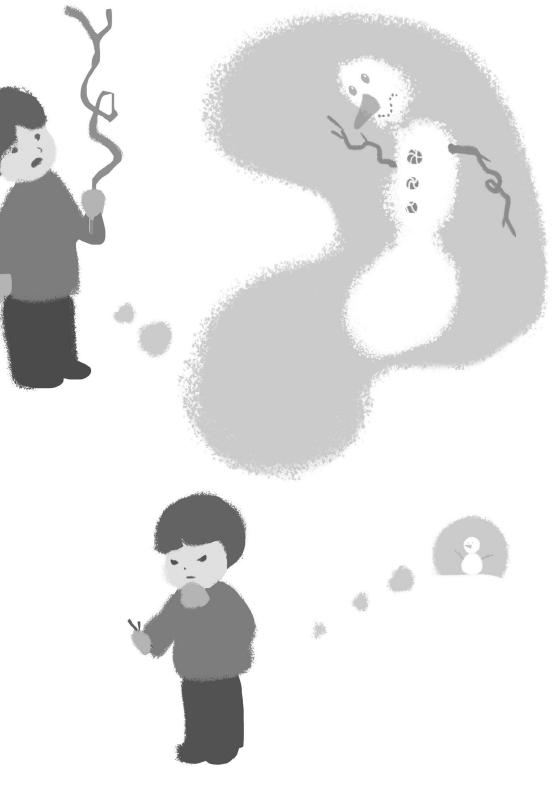

### Ben picks up a branch, but it is too twisted.

He picks up another one, but it is too short!

He also spots something purple, swaying in the wind.

Then, he finds two branches that are perfect.

"Thank you, Ben! Now, why don't you get some carrots from the garden? We need noses for the snowmen," says Violet.

1

carrots, he spots something.

A hat!

## Ben goes to the garden. While picking some

"Wonderful! Now Ben, could you please find some dark stones for the snowman's eyes?" says Violet.

> Ben looks until he finds the perfect ones. While searching, he also sees something glisten among the dark rocks. It is a pair of glasses!