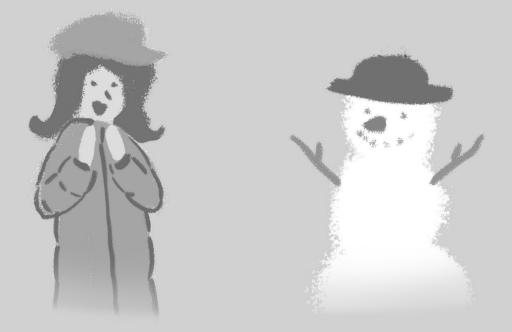

"I'll get Mom and Dad so that we can show them our snowmen," says Violet. "Wow Violet! They are really beautiful," says Mom.

## "They're the whole family!" says Violet

2