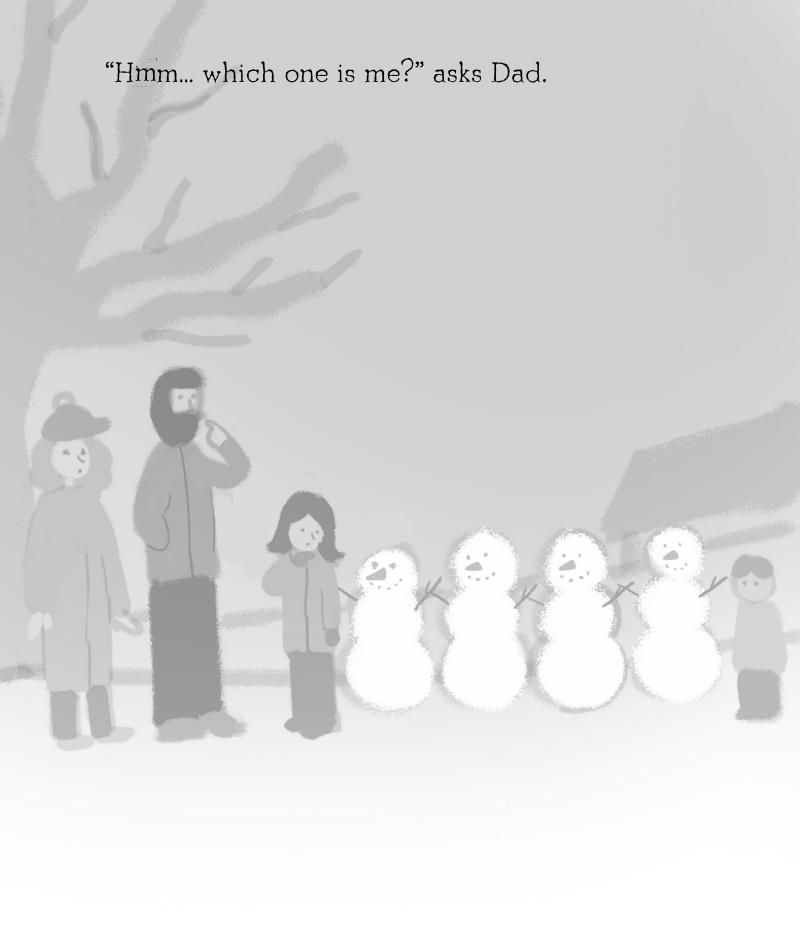

### Violet isn't sure.

"Hmm... maybe the snowmen are too perfect. I wonder if they need more personality," says Dad.

Ben decorates the snowmen with his objects.

"What a beautiful hat!" says Mom.

"That snowman is wearing glasses like me!" says Dad.