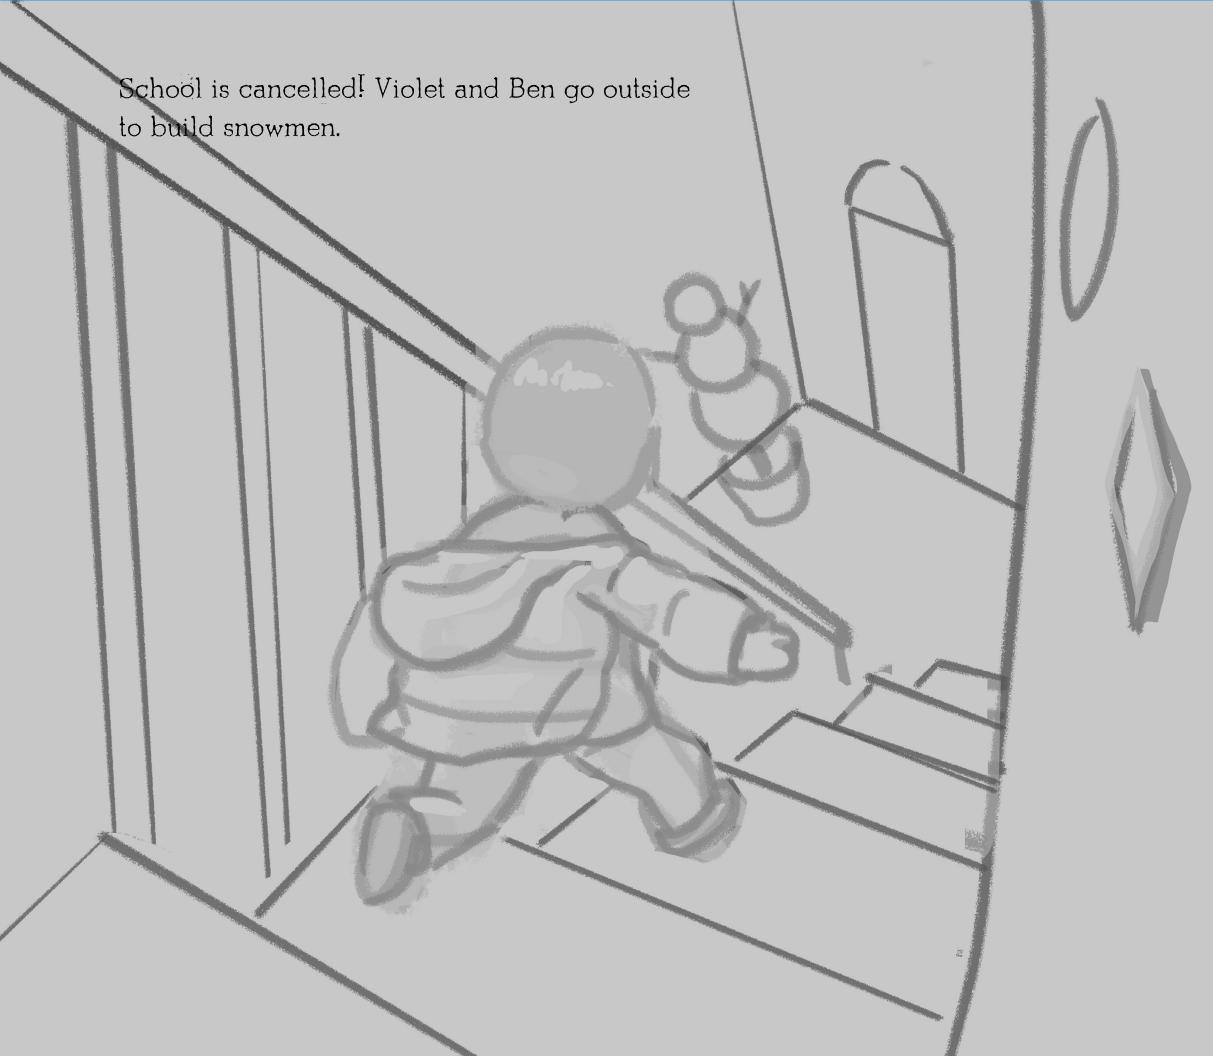

## PERFECT SNOWMEN

BY DAWN LEE

"Ben! Why don't you go to the woods to find some branches for the snowmen's arms?"