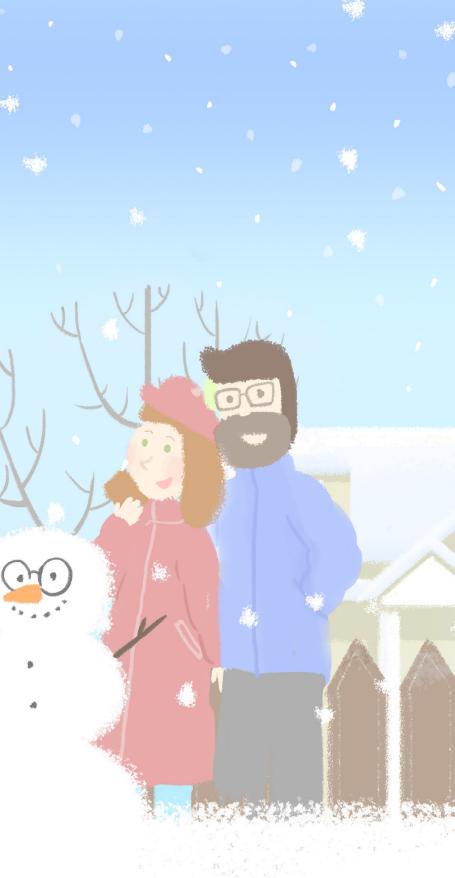

"I'll get Mom and Dad so that we can show them our snowmen," says Violet. "Wow Violet! They are really beautiful," says Mom.

### Violet isn't sure.

"Hmm... maybe the snowmen are too perfect. I wonder if they need more personality," says Dad.

Ben decorates the snowmen with his objects.

"What a beautiful hat!" says Mom.

"That snowman is wearing glasses like me!" says Dad.