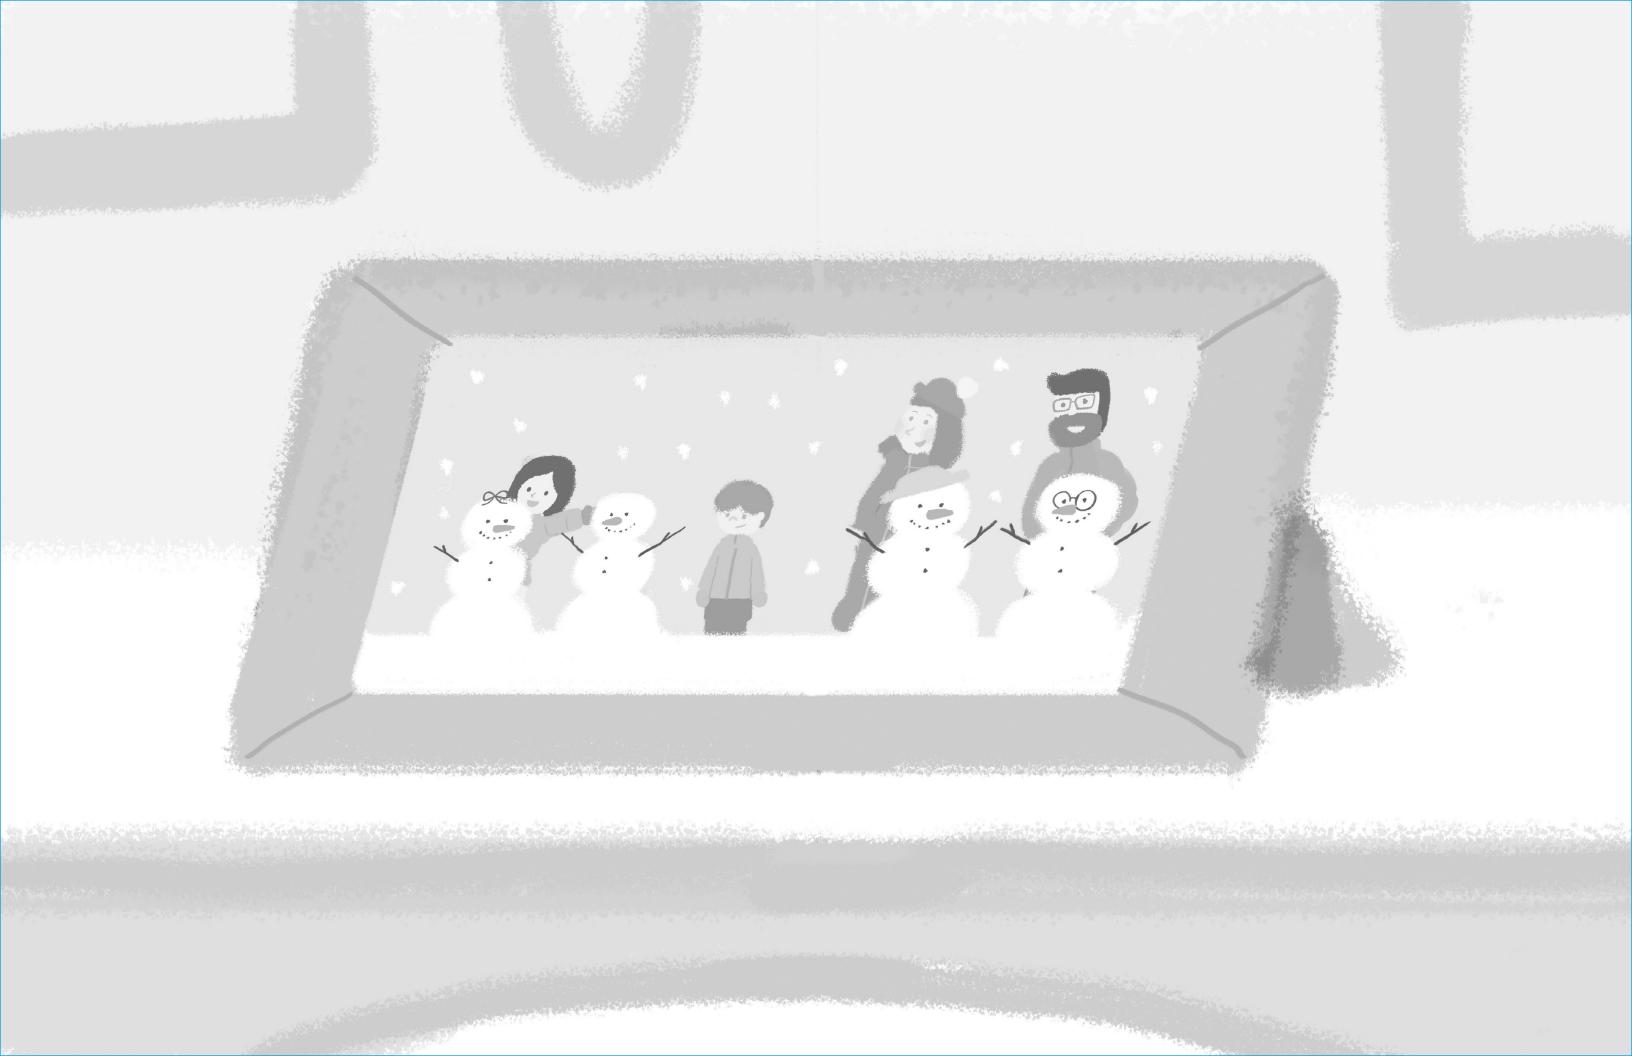

## "They're the whole family!" says Violet

2

### Violet isn't sure.

"Hmm... maybe the snowmen are too perfect. I wonder if they need more personality," says Dad.

Ben decorates the snowmen with his objects.

"What a beautiful hat!" says Mom.

"That snowman is wearing glasses like me!" says Dad.

The whole family is delighted, especially Violet.

"Thanks, Ben," says Violet. "Now our snowmen are finally complete.".