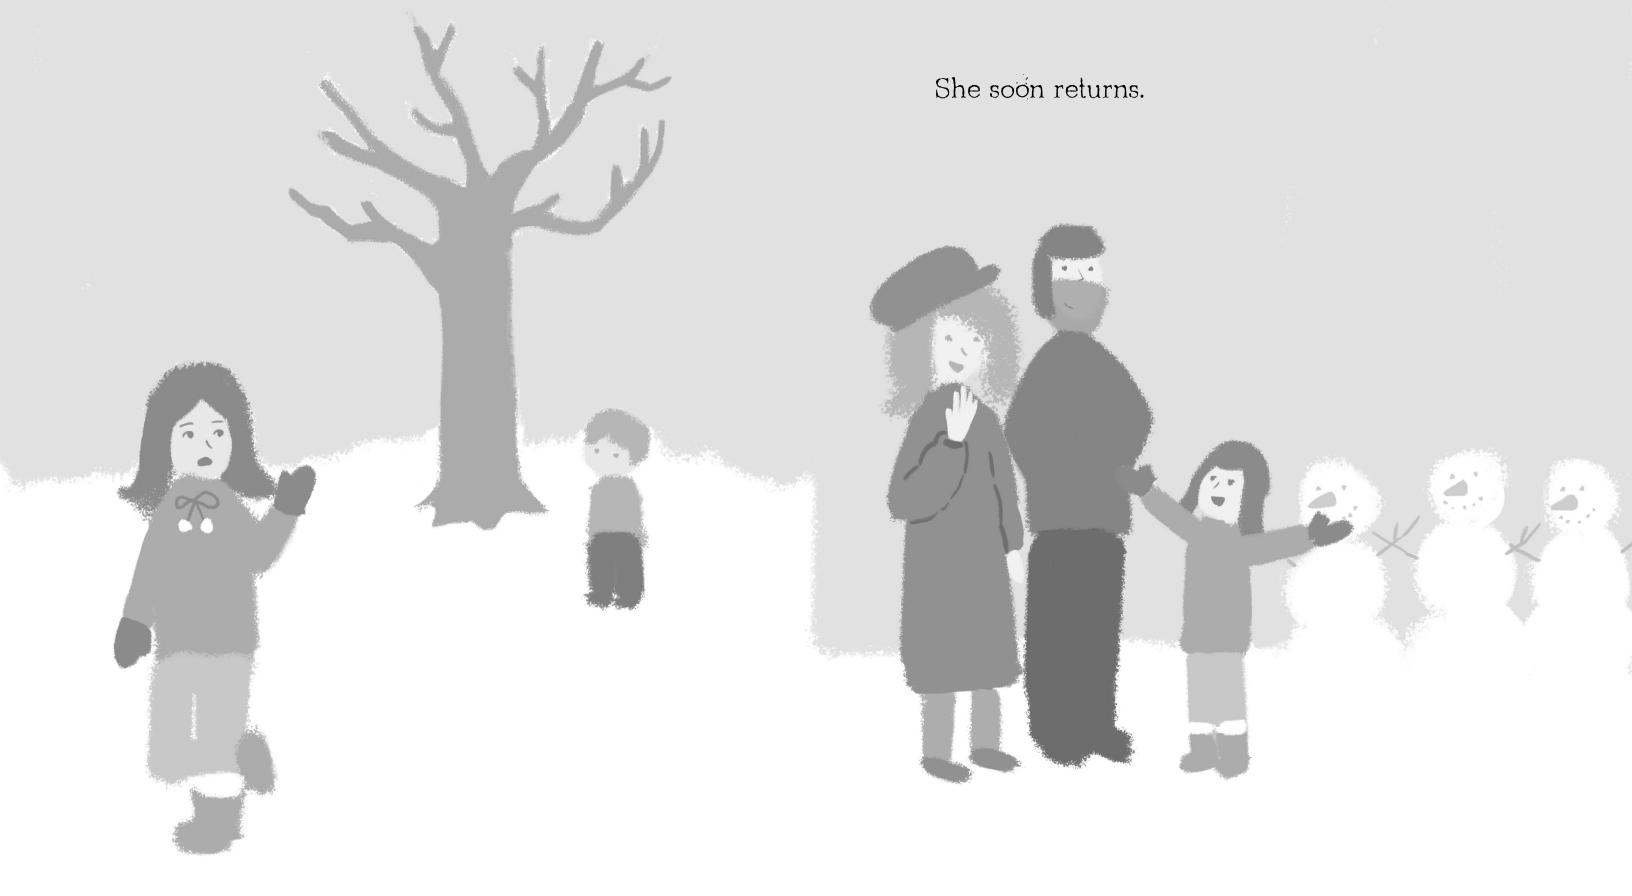

"I'll get Mom and Dad so that we can show them our snowmen," says Violet. "Wow Violet! They are really beautiful," says Mom.

## "They're the whole family!" says Violet

2