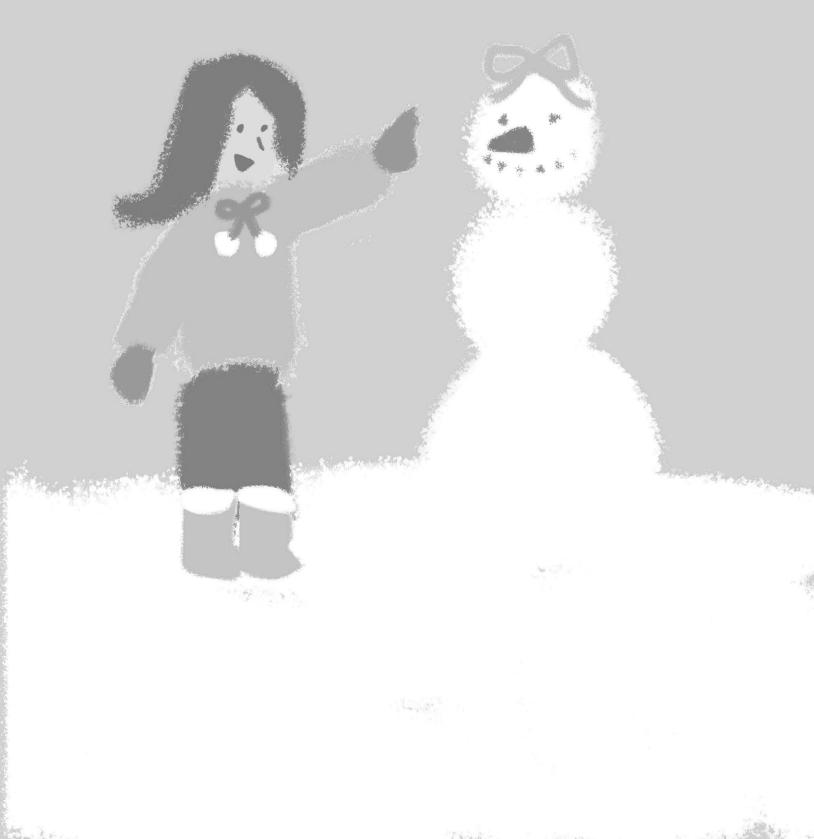

"I'll get Mom and Dad so that we can show them our snowmen," says Violet. "Wow Violet! They are really beautiful," says Mom.

## "They're the whole family!" says Violet

2