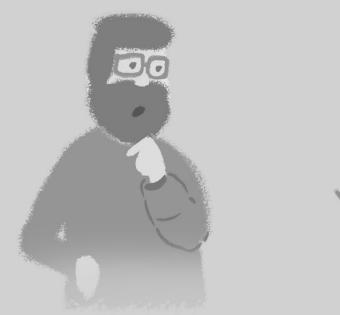

### Violet isn't sure.

"Hmm... maybe the snowmen are too perfect. I wonder if they need more personality," says Dad.

Ben decorates the snowmen with his objects.

"What a beautiful hat!" says Mom.

"That snowman is wearing glasses like me!" says Dad.