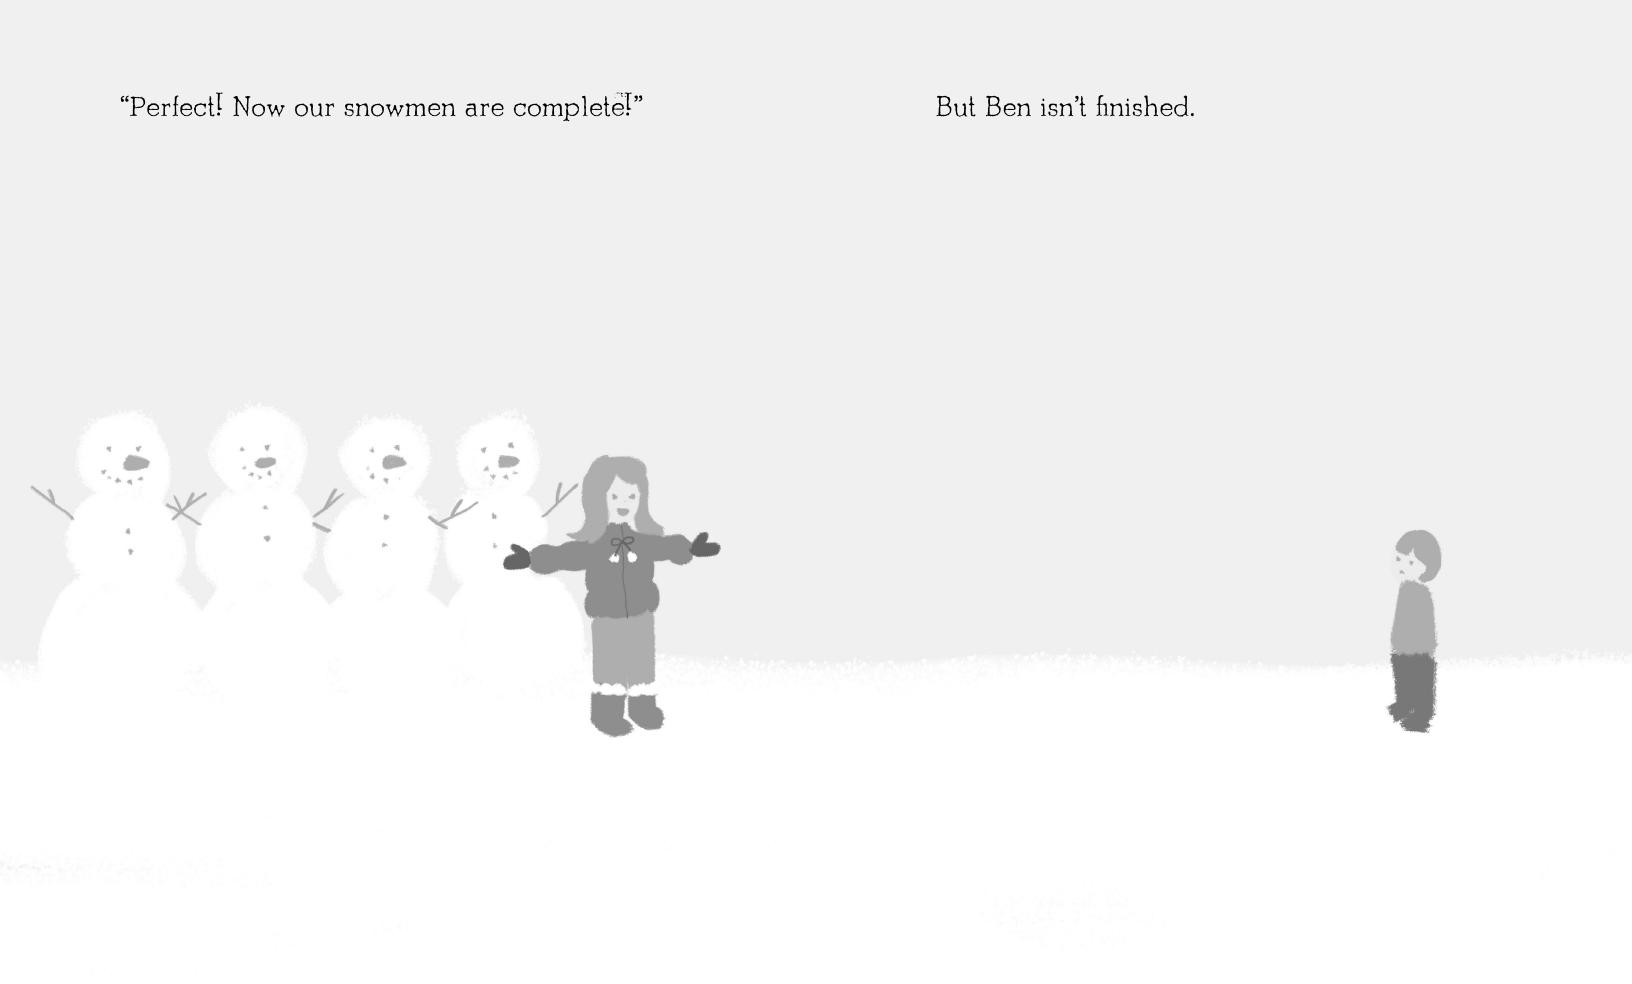

## "They're the whole family!" says Violet

2

The whole family is delighted, especially Violet.

"Thanks, Ben," says Violet. "Now our snowmen are finally complete.".